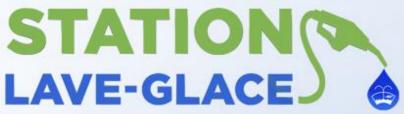

## **Unique concept**

**Station Lave-glace (Windshield Washer Station)** offers a simple, practical and eco-friendly alternative to the windshield washer fluid jug. Just like the fuel pump, car drivers can now fill up their washer fluid reservoir without using the plastic jug.

# **DIMENSIONS**

76" height

"CERTIFICATION BY MEASUREMENT CANADA"

#### **Model specifications CT01**

Dimension: 38" wide x 45" deep x 76" high Weight: empty: 250 lb – full tank: 2100 lb

Reservoir: 800 liters

Electrical: 2.5amps on 120 volts 60Hz

Structure Aluminium
Cover: Aluminium
Op. Temperature: -30C / +40C

Certifications: Measurement Canada AV-2428 – Flow rate 1 to 8 liters/min

Base installation: Concretet slab (48 x 48 x 5 1/2)

Payment system: VeriFone Pin Pad Ux100

VeriFone Card Reader Ux300

VeriFone RFID contactless Ux400

Accepted paymentt: Debit – VISA – MasterCard

Payment method: Chip card- contactless - Apple Pay - Android Pay

Hose lenght 10 feet