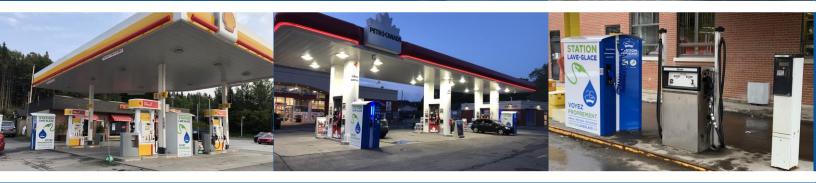

## **Unique concept**

**Station Lave-glace (Windshield Washer Station)** offers a simple, practical and eco-friendly alternative to the windshield washer fluid jug. Just like the fuel pump, car drivers can now fill up their washer fluid reservoir without using the plastic jug.

With MILLIONS of one time use plastic bottles in Canada, the Windshield Washer Station can reduce and eliminate, at the source, the usage of plastic bottles.

This unique and innovative North American concept includes multiple advantages for the consumer:

- Reduction of the ecological footprint
- Paying per milliliter at the pump
- Reducing spilling when filling up
- Siminate or re-use of the plastic bottles
- 24 hours accessibility

#### For the retailor:

- All-inclusive concept
- Corporate image enhance
- Revenue generator 24/24
- Substitution of the inventory management
- Multiple marketing strategies

Our goal is to offer a maximum of access points across Canada and the USA. We are now negotiating with major key players to reach our goal and make positive announcements soon.