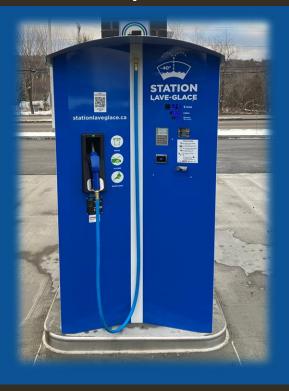

## **Unique concept**

**Station Lave-glace (Windshield Washer Station)** offers a simple, practical and eco-friendly alternative to the windshield washer fluid jug. Just like the fuel pump, car drivers can now fill up their washer fluid reservoir without using the plastic jug.

# **DIMENSIONS**

76" height

"CERTIFICATION BY MEASUREMENT CANADA"

#### **Model specifications CT01**

Dimension: 38" wide x 45" deep x 76" high Weight: empty: 250 lb – full tank: 2100 lb

Reservoir: 800 liters

Electrical: 2.5amps on 120 volts 60Hz

Structure Aluminium
Cover: Aluminium
Op. Temperature: -30C / +40C