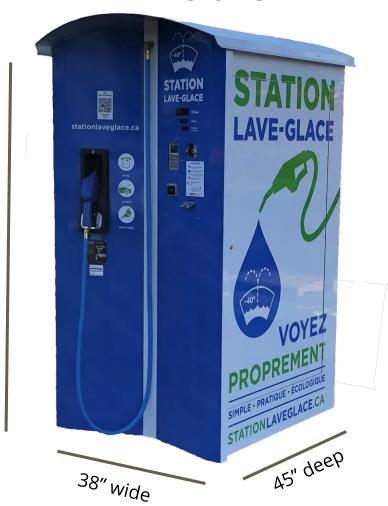

# **DIMENSIONS**

76" height

"CERTIFICATION BY MEASUREMENT CANADA"

#### **Model specifications CT01**

Dimension: 38" wide x 45" deep x 76" high Weight: empty: 250 lb – full tank: 2100 lb

Reservoir: 800 liters

Electrical: 2.5amps on 120 volts 60Hz

Structure Aluminium
Cover: Aluminium
Op. Temperature: -30C / +40C