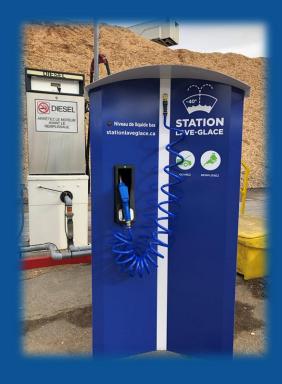

## **Unique concept**

**Station Lave-glace (Windshield Washer Station)** offers a simple, practical and eco-friendly alternative to the windshield washer fluid jug. Just like the fuel pump, car drivers can now fill up their washer fluid reservoir without using the plastic jug.

# **DIMENSIONS**

76" height

"CERTIFICATION BY MEASUREMENT CANADA"

#### **Model specifications CT01**

Dimension: 38" wide x 45" deep x 76" high Weight: empty: 250 lb – full tank: 2100 lb

Reservoir: 800 liters

Electrical: 2.5amps on 120 volts 60Hz

Structure Aluminium
Cover: Aluminium
Op. Temperature: -30C / +40C