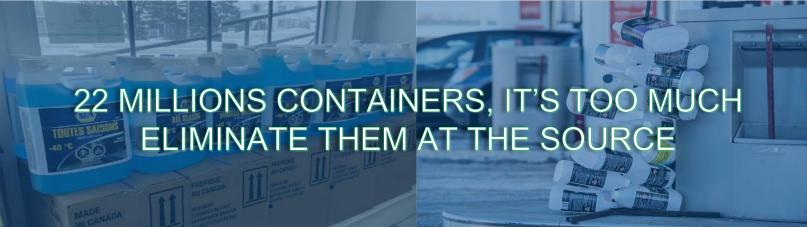

With MILLIONS of one time use plastic bottles in Canada, the Windshield Washer Station can reduce and eliminate, at the source, the usage of plastic bottles.

This unique and innovative North American concept includes multiple advantages for the consumer: