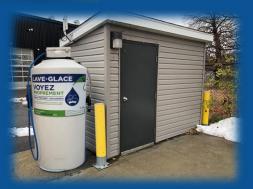

## **Unique concept**

**Station Lave-glace (Windshield Washer Station)** offers a simple, practical and eco-friendly alternative to the windshield washer fluid jug. Just like the fuel pump, car drivers can now fill up their washer fluid reservoir without using the plastic jug.

With MILLIONS of one time use plastic bottles in Canada, the Windshield Washer Station can reduce and eliminate, at the source, the usage of plastic bottles.

This unique and innovative North American concept includes multiple advantages for the consumer: