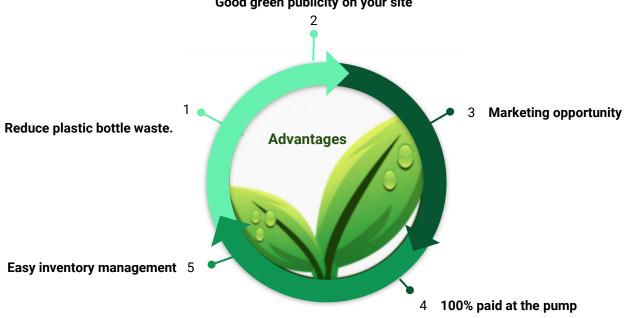

With MILLIONS of one time use plastic bottles in Canada, the Windshield Washer Station can reduce and eliminate, at the source, the usage of plastic bottles.

This unique and innovative North American concept includes multiple advantages for the consumer:

- Reduction of the ecological footprint
- Paying per milliliter at the pump
- Reducing spilling when filling up
- Siminate or re-use of the plastic bottles
- 24 hours accessibility

#### For the retailor:

- All-inclusive concept
- Corporate image enhance
- Revenue generator 24/24
- Substitution of the inventory management
- Multiple marketing strategies

Our goal is to offer a maximum of access points across Canada and the USA. We are now negotiating with major key players to reach our goal and make positive announcements soon.

#### Good green publicity on your site