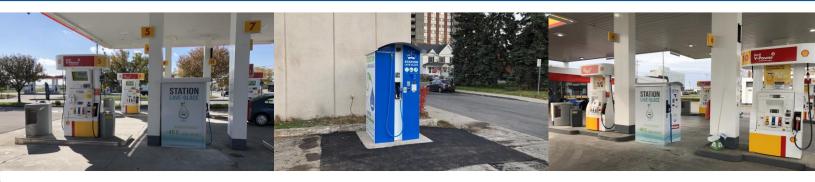

## **Unique concept**

**Station Lave-glace (Windshield Washer Station)** offers a simple, practical and eco-friendly alternative to the windshield washer fluid jug. Just like the fuel pump, car drivers can now fill up their washer fluid reservoir without using the plastic jug.

#### For the retailor:

- All-inclusive concept
- Corporate image enhance
- Revenue generator 24/24
- Substitution of the inventory management
- Multiple marketing strategies

Our goal is to offer a maximum of access points across Canada and the USA. We are now negotiating with major key players to reach our goal and make positive announcements soon.