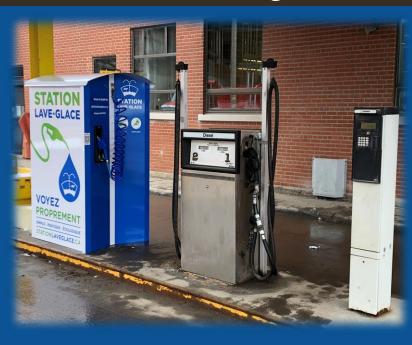

## **Unique concept**

**Station Lave-glace (Windshield Washer Station)** offers a simple, practical and eco-friendly alternative to the windshield washer fluid jug. Just like the fuel pump, car drivers can now fill up their washer fluid reservoir without using the plastic jug.

#### For the retailor:

- All-inclusive concept
- Corporate image enhance
- Revenue generator 24/24
- Substitution of the inventory management
- Multiple marketing strategies

Our goal is to offer a maximum of access points across Canada and the USA. We are now negotiating with major key players to reach our goal and make positive announcements soon.