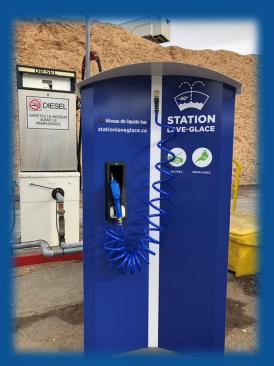

### Unique concept

**Windshield Washer Station** offers a simple, practical and eco-friendly alternative to the windshield washer fluid jug. Just like the fuel pump, car drivers can now fill up their washer fluid reservoir without using the plastic jug.

# STATION LAVE-GLACE