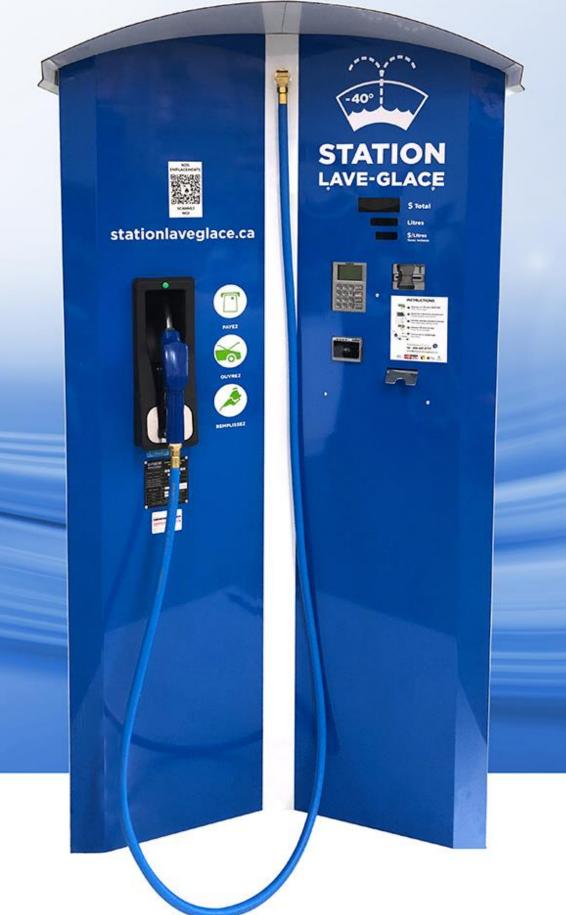

### Unique concept

**Windshield Washer Station** offers a simple, practical and eco-friendly alternative to the windshield washer fluid jug. Just like the fuel pump, car drivers can now fill up their washer fluid reservoir without using the plastic jug.

With MILLIONS of one time use plastic bottles in Canada, the Windshield Washer Station can reduce and eliminate, at the source, the usage of plastic bottles.

This unique and innovative North American concept includes multiple advantages for the consumer:

- 🥑 Connected to your private management system.
- 🧭 Reducing spilling when filling up
- 🧭 Eliminate or re-use of the plastic bottles

Et pour les distributeurs :

- Sorporate image enhance
- 🍯 All-inclusive concept
- So management
- У Easy re-filling gestion.
- Seduction of the ecological footprint