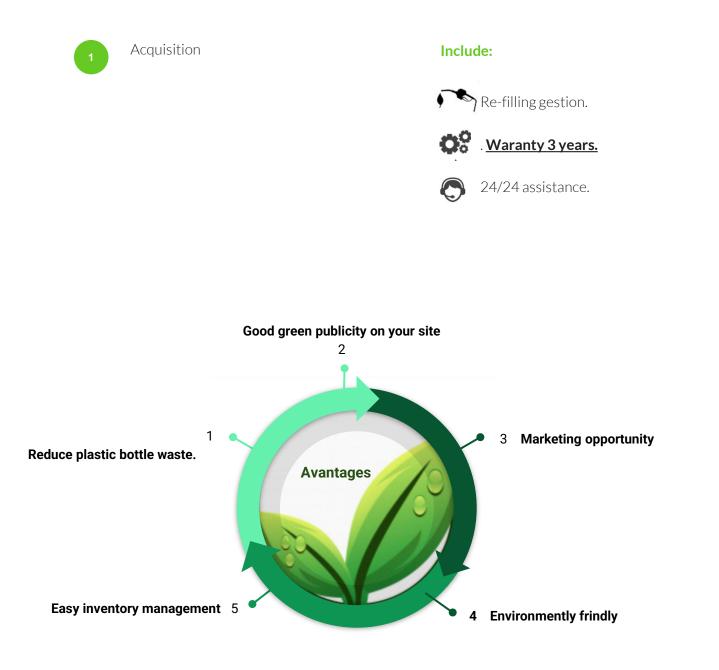

With MILLIONS of one time use plastic bottles in Canada, the Windshield Washer Station can reduce and eliminate, at the source, the usage of plastic bottles.

This unique and innovative North American concept includes multiple advantages for the consumer:

- 🥑 Connected to your private management system.
- 🧭 Reducing spilling when filling up
- 🧭 Eliminate or re-use of the plastic bottles

Et pour les distributeurs :

- Sorporate image enhance
- 🍯 All-inclusive concept
- So management
- У Easy re-filling gestion.
- Seduction of the ecological footprint