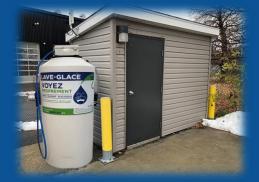

n:                   | Concretet slab (48 x 48 x 5 1/2)                                                   |
| Refilling connectors                 | 2 inches cam lock                                                                  |
| Hose lenght                          | 10 to 20 feet                                                                      |

#### DIMENSIONS



76" height

# STATION LAVE-GLACE



# Private management Town of Mont-Royal

# City of Varennes



Maxime Desmarchais 514-575-6710 maxime@cristalinnovation.com

stationlaveglace.ca facebook.com/stationlaveglace

# **OUR DIFFERENTS MODELS**

### **CT01 Complete station**

### CT02 Private management



**CT03 Framed station** 

# 

## Ville de Mont-Royal

## CT04 Outside and inside tank



Domtar



Cetam Ambulances



Parc Jean-Drapeau