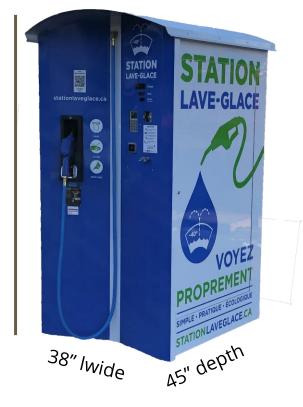

#### **Spécifications Modèle CT02**

| Dimension :<br>Weight:<br>Reservoir: | 38" wide x 45" deep x 76" high<br>empty: 250 lb – full tank: 2100 lb<br>800 liters |
|--------------------------------------|------------------------------------------------------------------------------------|
| Electrical:                          | 2.5amps on 120 volts 60Hz                                                          |
| Structure                            | Aluminium                                                                          |
| Cover:                               | Aluminium                                                                          |
| Op. Temperature:                     | -30C / +40C                                                                        |
| Certifications :                     | Measurement Canada AV-2428 – Flow rate 1 to 8 liters/min                           |
| Base installation:                   | Concretet slab (48 x 48 x 5 1/2)                                                   |
| Refilling connectors                 | 2 inches cam lock                                                                  |
| Hose lenght                          | 10 to 20 feet                                                                      |

#### DIMENSIONS

76" height