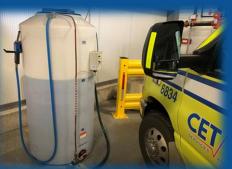

|
| Base installation:                   | Concretet slab (48 x 48 x 5 1/2)                                                   |
| Refilling connectors                 | 2 inches cam lock                                                                  |
| Hose lenght                          | 10 to 20 feet                                                                      |

#### DIMENSIONS



76" height

# STATION LAVE-GLACE



# Private management Town of Mont-Royal

# City of Varennes



Maxime Desmarchais 514-575-6710 maxime@cristalinnovation.com

stationlaveglace.ca facebook.com/stationlaveglace

# **OUR DIFFERENTS MODELS**

### **CT01 Complete station**

### CT02 Private management



**CT03 Framed station** 

# 

## Ville de Mont-Royal

## CT04 Outside and inside tank



Domtar



Cetam Ambulances



Parc Jean-Drapeau